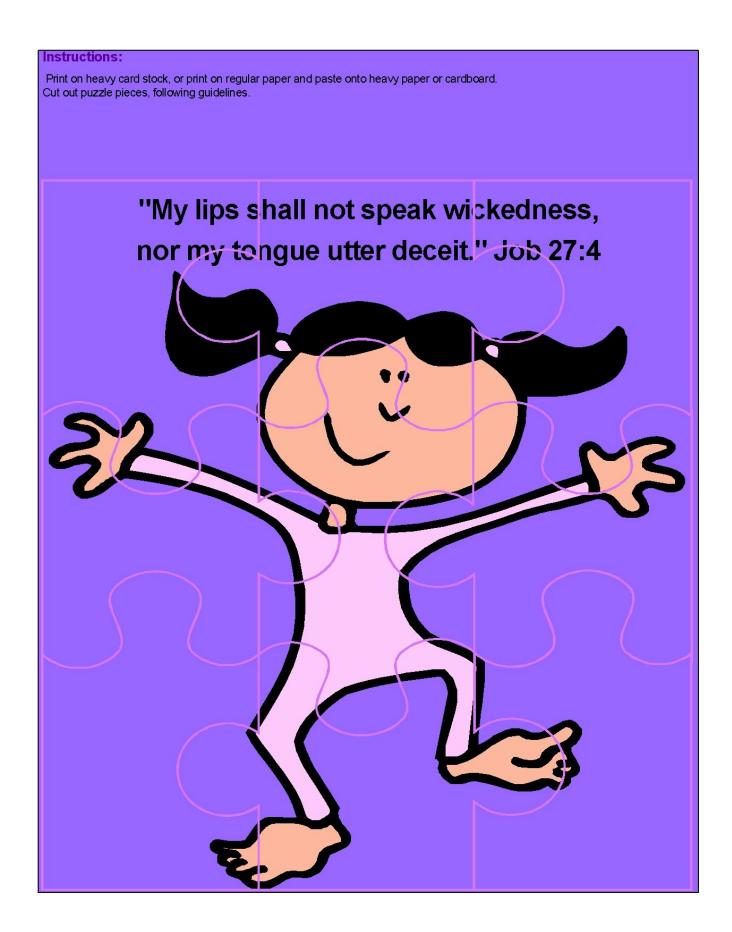

#### Instructions:

Print on heavy card stock, or print on regular paper and paste onto heavy paper or cardboard. Cut out puzzle pieces, following guidelines.

For more communication fun, visit http://www.ArtofEloquence.com